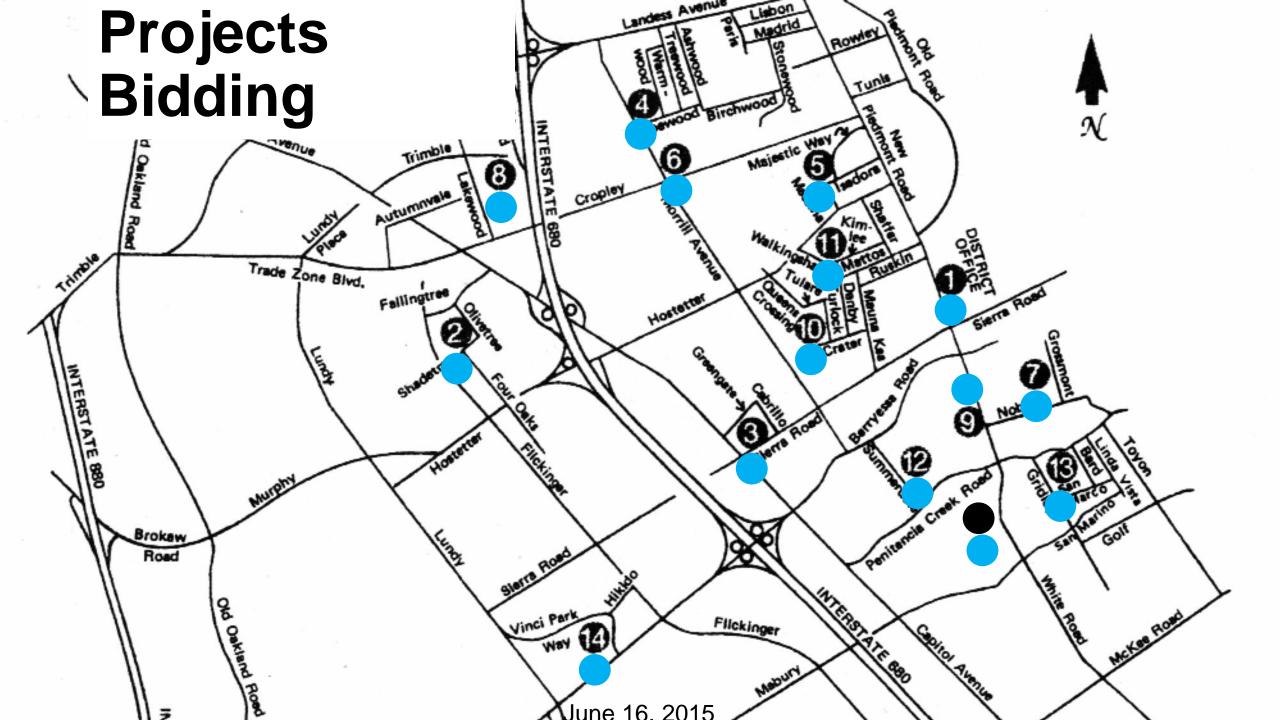

# **Projects Bidding**

|                                                     | 1                               | 2                                 | 3                                  | 4                                | 5                                       | 6                           | 7                             | 8                                 | 9 | 10                             | 11 | 12                                 | 13 | 14                            |                                            |
|-----------------------------------------------------|---------------------------------|-----------------------------------|------------------------------------|----------------------------------|-----------------------------------------|-----------------------------|-------------------------------|-----------------------------------|---|--------------------------------|----|------------------------------------|----|-------------------------------|--------------------------------------------|
| Site                                                | Education<br>Services<br>Center | Brooktree<br>Elementary<br>School | Cherrywood<br>Elementary<br>School | Laneview<br>Elementary<br>School | Majestic<br>Way<br>Elementary<br>School | Morrill<br>Middle<br>School | Noble<br>Elementary<br>School | Northwood<br>Elementary<br>School |   | Ruskin<br>Elementary<br>School |    | Summerdale<br>Elementary<br>School |    | Vinci<br>Elementary<br>School | Maintenance, Operations and Transportation |
| Projects                                            |                                 |                                   |                                    |                                  |                                         |                             |                               |                                   |   |                                |    |                                    |    |                               |                                            |
| Security Fencing Project                            |                                 |                                   |                                    |                                  |                                         |                             |                               |                                   |   |                                |    |                                    |    |                               |                                            |
| Painting Project                                    |                                 |                                   |                                    |                                  |                                         |                             |                               |                                   |   |                                |    |                                    |    |                               |                                            |
| Paving Project                                      |                                 |                                   |                                    |                                  |                                         |                             |                               |                                   |   |                                |    |                                    |    |                               |                                            |
| Playground Upgrades<br>Project                      |                                 |                                   |                                    |                                  |                                         |                             |                               |                                   |   |                                |    |                                    |    |                               |                                            |
| Central Kitchen Project                             |                                 |                                   |                                    |                                  |                                         |                             |                               |                                   |   |                                |    |                                    |    |                               |                                            |
| Campus Modernization/<br>Flexible Instruction Space |                                 |                                   |                                    |                                  |                                         |                             |                               |                                   |   |                                |    |                                    |    |                               |                                            |
| Technology Wireless<br>Infrastructure Project       |                                 |                                   |                                    |                                  |                                         |                             |                               |                                   |   |                                |    |                                    |    |                               |                                            |
| Energy<br>Conservation<br>Project                   |                                 |                                   |                                    |                                  |                                         |                             |                               |                                   |   |                                |    |                                    |    |                               |                                            |
|                                                     | Design                          | Bidding                           | Construction                       | Closeout                         |                                         | 1                           |                               | 1                                 | 1 |                                | 1  | 1                                  | 1  |                               | 1                                          |